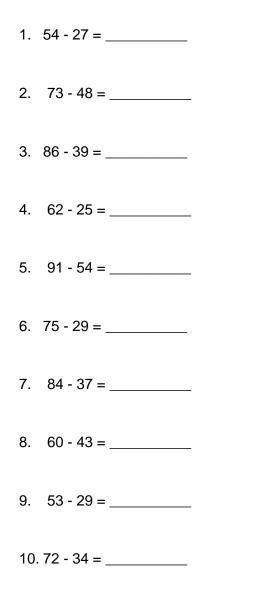

Year 2 Worksheet 23: Subtraction with Regrouping

## Activity 1: Solve the following subtraction problems with regrouping.





# Activity 2: Fill in the blanks to complete the subtraction sentences with regrouping.

| 1.  | 43 - 26 = |
|-----|-----------|
| 2.  | 78 - 29 = |
| 3.  | 91 - 76 = |
| 4.  | 64 - 38 = |
| 5.  | 82 - 47 = |
| 6.  | 57 - 29 = |
| 7.  | 93 - 58 = |
| 8.  | 86 - 37 = |
| 9.  | 70 - 46 = |
| 10. | 84 - 69 = |



#### **Answer Key**

Activity 1

- 1. 27
- 2. 25
- 3. 47
- 4. 37
- 5. 37
- 6. 46
- 7. 47
- 8. 17
- 9. 24
  10. 38

Activity 2

- 1. 17
- 2. 49
- 3. 15
- 4. 26
- 5. 35
- 6. 28
- 7. 35
- 8. 49
  9. 24
- 10. 15



# Personalised English & Math Tutoring

## **Redeem Free Assessment**

successtutoring.com.au • 1800 188 867