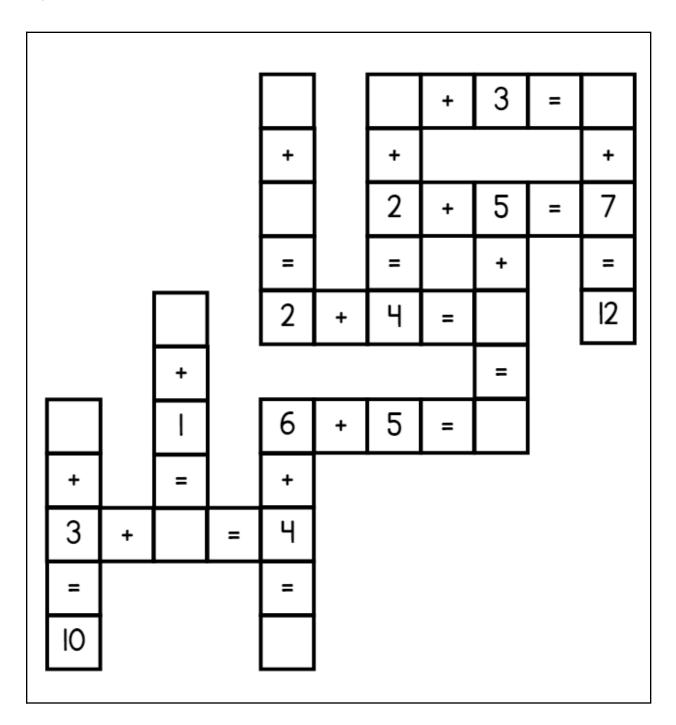

## Year 1 Worksheet 7: Mixed Addition and Subtraction

Question 1: Addition Crossword.

## Question 1:

|    |   |   |   | 1  |   | 2  | + | 3 | =  | 5  |
|----|---|---|---|----|---|----|---|---|----|----|
|    |   |   |   | +  |   | +  |   |   |    | +  |
|    |   |   |   | _  |   | 2  | + | 5 | II | 7  |
|    |   |   |   | II |   | II |   | + |    | =  |
|    |   | 0 |   | 2  | + | 4  | = | 6 |    | 12 |
|    |   | + | , |    |   |    |   | " |    |    |
| 7  |   | - |   | 6  | + | 5  | = | = |    |    |
| +  |   | = |   | +  |   |    |   |   |    |    |
| 3  | + | - | = | 4  |   |    |   |   |    |    |
| =  |   |   |   | =  |   |    |   |   |    |    |
| 10 |   |   |   | Ю  |   |    |   |   |    |    |