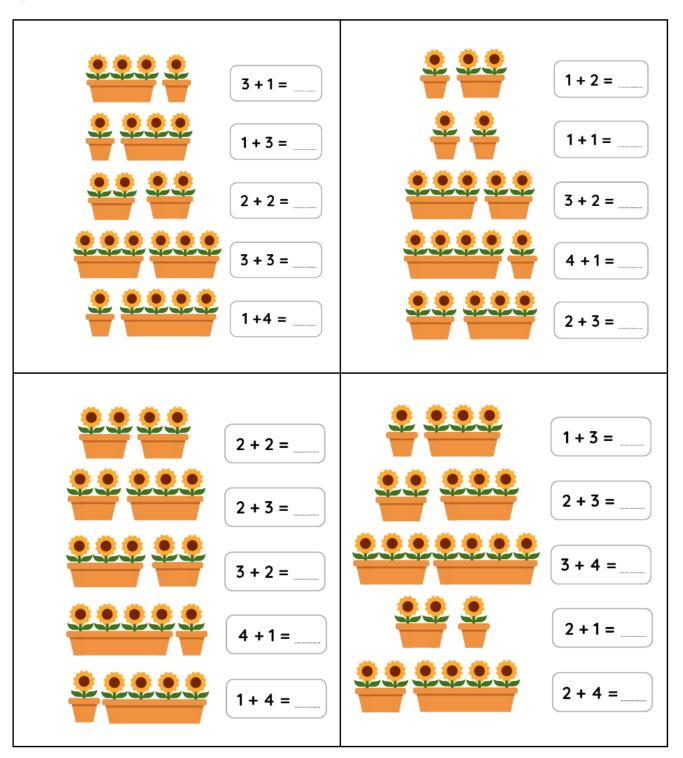

## Year 1 Worksheet 5: Addition

#### Question 1: Count and add the numbers.





# Question 2: Add the following.



# Question 3: Find the missing numbers.



# Question 4: Add the following.





# Personalised English & Math Tutoring

Redeem Free Assessment





# Answer Key

### Question 1:





# Question 2: Add the following.

| 11    | + | 0 | _ | 1 | 0     |
|-------|---|---|---|---|-------|
| - 1 1 | T | O |   | - | $\Im$ |

$$16 + 4 = 20$$

$$13 + 6 = 19$$

$$4 + 7 = 11$$

$$9 + 6 = 15$$

$$15 + 3 = 18$$

$$14 + 5 = 19$$

$$12 + 8 = 20$$

$$10 + 9 = 19$$

$$8 + 9 = 17$$

$$15 + 5 = 20$$

$$20 + 0 = 20$$



# Question 3: Find the missing numbers.

3 + 5 = 8

6 + 2 = 8

1 + 4 = 5

7 + 2 = 9

9 + 1 = 10

5 + 5 = 10

6 + 4 = 10

8 + 1 = 9

2 + 7 = 9

3 + 6 = 9

4 + 3 = 7

5 + 2 = 7



# Question 4: Add the following.

2 + 2 = 4

3 + 3 = 6

5 + 5 = 10

7 + 7 =