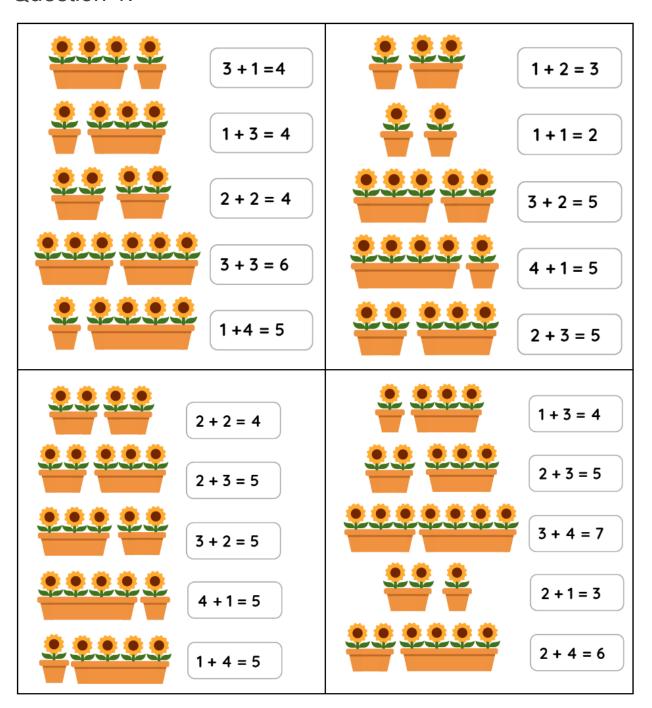

## Year 1 Worksheet 5: Addition

#### Question 1: Count and add the numbers.





# Question 2: Add the following.



# Question 3: Find the missing numbers.



# Question 4: Add the following.





# Personalised English & Math Tutoring

Redeem Free Assessment





# Answer Key

### Question 1:





# Question 2: Add the following.

| 11    | + | 0 | _ | 1 | 0     |
|-------|---|---|---|---|-------|
| - 1 1 | T | O |   | - | $\Im$ |

$$16 + 4 = 20$$

$$13 + 6 = 19$$

$$4 + 7 = 11$$

$$9 + 6 = 15$$

$$15 + 3 = 18$$

$$14 + 5 = 19$$

$$12 + 8 = 20$$

$$10 + 9 = 19$$

$$8 + 9 = 17$$

$$15 + 5 = 20$$

$$20 + 0 = 20$$



# Question 3: Find the missing numbers.

3 + 5 = 8

6 + 2 = 8

1 + 4 = 5

7 + 2 = 9

9 + 1 = 10

5 + 5 = 10

6 + 4 = 10

8 + 1 = 9

2 + 7 = 9

3 + 6 = 9

4 + 3 = 7

5 + 2 = 7



# Question 4: Add the following.

2 + 2 = 4

3 + 3 = 6

5 + 5 = 10

7 + 7 = 14

6 + 6 = 12

9 + 9 = 18

1 + 1 = 2

10 + 10 = 20

8 + 8 = 16

4 + 4 = 8

11 + 11 = 22

12 + 12 = 24