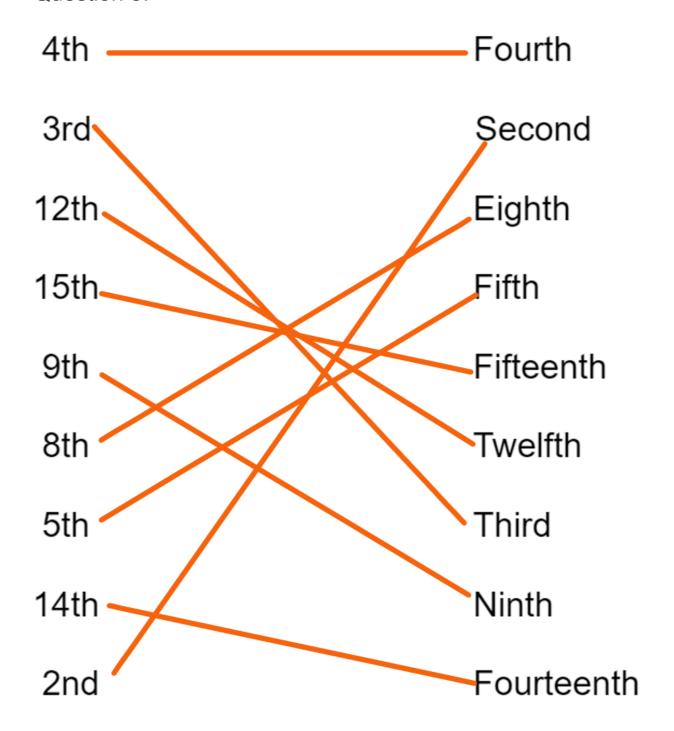

| 8th  | Twelfth    |
| 5th  | Third      |
| 14th | Ninth      |
| 2nd  | Fourteenth |
|      |            |



### Question 4: Write the following numbers in words.

| 1st  |  |
|------|--|
| 2nd  |  |
| 3rd  |  |
| 4th  |  |
| 5th  |  |
| 6th  |  |
| 7th  |  |
| 8th  |  |
| 9th  |  |
| 10th |  |
| 11th |  |
| 12th |  |





# Personalised English & Math Tutoring

Redeem Free Assessment





#### Answer Key

#### Question 1:





#### Question 2: Write the following numbers in words.

| 1  | one          |
|----|--------------|
| 5  | five         |
| 9  | nine         |
| 14 | Fourteen     |
| 21 | Twenty-One   |
| 27 | Twenty-Seven |
| 33 | Thirty-Three |
| 38 | Thirty-Eight |
| 42 | Forty-Two    |
| 47 | Forty-Seven  |
| 3  | Three        |
| 49 | Forty-Nine   |



#### Question 3:





### Question 4: Write the following numbers in words.

| 1st  | First    |
|------|----------|
| 2nd  | Second   |
| 3rd  | Third    |
| 4th  | Fourth   |
| 5th  | Fifth    |
| 6th  | Fifth    |
| 7th  | Seventh  |
| 8th  | Eighth   |
| 9th  | Ninth    |
| 10th | Tenth    |
| 11th | Eleventh |
| 12th | Twelfth  |