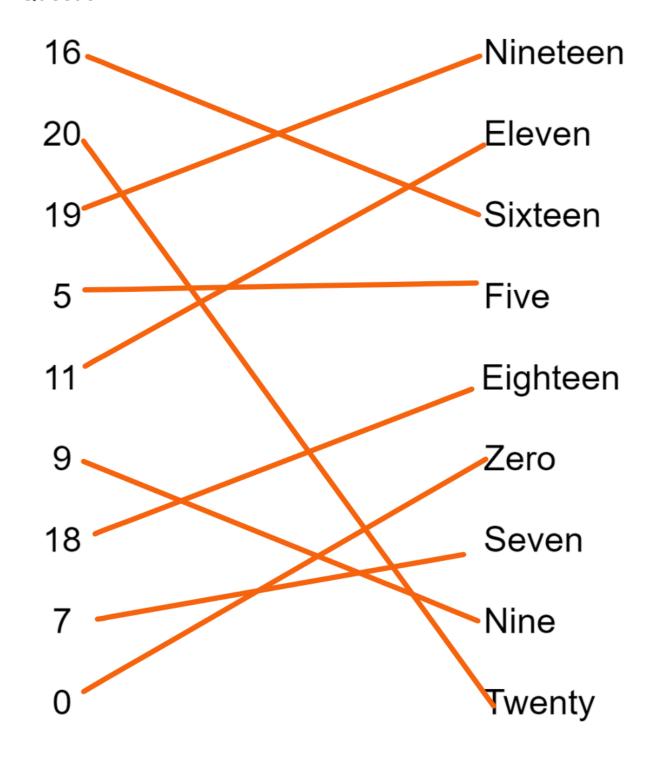

: Write the following numbers in words.

| 1  |  |
|----|--|
| 5  |  |
| 9  |  |
| 14 |  |
| 21 |  |
| 27 |  |
| 33 |  |
| 38 |  |
| 42 |  |
| 47 |  |
| 3  |  |
| 49 |  |



## Question 3: Draw lines to match the correct number words.

| 4th  | Fourth     |
|------|------------|
| 3rd  | Second     |
| 12th | Eighth     |
| 15th | Fifth      |
| 9th  | Fifteenth  |
| 8th  | Twelfth    |
| 5th  | Third      |
| 14th | Ninth      |
| 2nd  | Fourteenth |
|      |            |



### Question 4: Write the following numbers in words.

| 1st  |  |
|------|--|
| 2nd  |  |
| 3rd  |  |
| 4th  |  |
| 5th  |  |
| 6th  |  |
| 7th  |  |
| 8th  |  |
| 9th  |  |
| 10th |  |
| 11th |  |
| 12th |  |





# Personalised English & Math Tutoring

Redeem Free Assessment





#### Answer Key

#### Question 1:





#### Question 2: Write the following numbers in words.

| 1  | one          |
|----|--------------|
| 5  | five         |
| 9  | nine         |
| 14 | Fourteen     |
| 21 | Twenty-One   |
| 27 | Twenty-Seven |
| 33 | Thirty-Three |
| 38 | Thirty-Eight |
| 42 | Forty-Two    |
| 47 | Forty-Seven  |
| 3  | Three        |
| 49 | Forty-Nine   |



#### Question 3:





### Question 4: Write the following numbers in words.

| 1st  | First    |
|------|----------|
| 2nd  | Second   |
| 3rd  | Third    |
| 4th  | Fourth   |
| 5th  | Fifth    |
| 6th  | Fifth    |
| 7th  | Seventh  |
| 8th  | Eighth   |
| 9th  | Ninth    |
| 10th | Tenth    |
| 11th | Eleventh |
| 12th | Twelfth  |