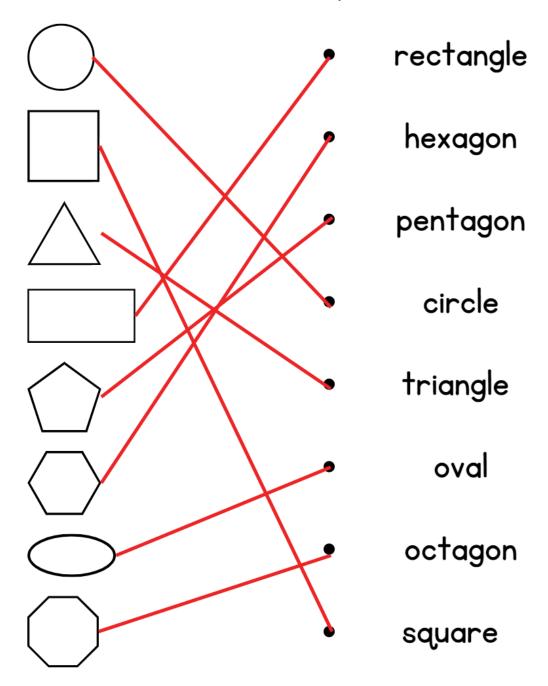

## Question 1: Draw a line to connect the shape with its name.

| • | rectangle |
|---|-----------|
| • | hexagon   |
| • | pentagon  |
| • | circle    |
| • | triangle  |
| • | oval      |
| • | octagon   |
| • | square    |
|   |           |